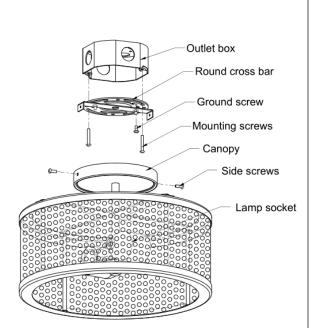

## \*\* Actual parts may vary slightly depending upon the model

- Remove the parts carefully from the box before discarding the carton.
- 2. Attach round cross bar with strip to the outlet box with ground screw facing out.
- 3. Install bulbs (not included)
- Fasten ground wire to green screw, Fasten lead wire (or white wire) with ridges to the white wire. Use wire nut to fasten it.
- Fasten smooth (or black wire) lead wire to the black wire in the box & use nut to fasten it.
- 6. Place the canopy over the outlet box with holes on the canopy aligning with the strip
- 7. Secure the fixture using fixture screws.
- 8. Restore circuit breaker.